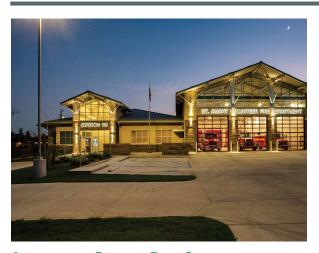

# ASCENSION PARISH FIRE STATIONS Galvez (#51), St. Amant (#61), Sorrento (#20) and Geismar (#80)

**Developer/Owner:** Ascension Parish Fire District No. 1 **Contractor:** J Reed Constructors | Blount Gen. Contractor **Engineering:** Quality Engineering & Surveying **Architect/Designer:** Mougeot Architecture

Landscape Architect: Quality Engineering & Surveying