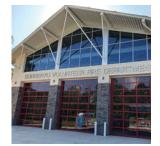

# ASCENSION PARISH FIRE STATIONS Galvez (#51), St. Amant (#61), Sorrento (#20) and Geismar (#80)

**Developer/Owner:** Ascension Parish Fire District No. 1 **Contractor:** J Reed Constructors | Blount Gen. Contractor **Engineering:** Quality Engineering & Surveying **Architect/Designer:** Mougeot Architecture